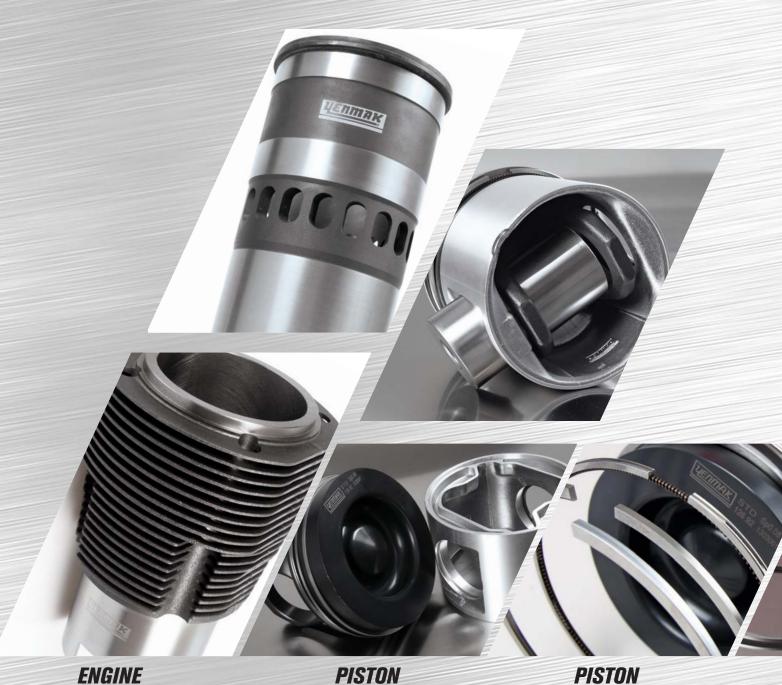

## Excellent labour and technology product; Engine liner

Due to our experiences over long years in centrifugal casting production, for air, water cooled and special engine types for all current engine types and brands;

- Finished (Honed),
- Semi-finished (Unhoned) cylinder liner production is realized.

  It has annual production capacity of 2.000.000 units of engine cylinder liner. From the cast iron within a diameter range of 50 and 200 mm, the finished or semi-finished, coated or uncoated engine cylinder liner is produced. Our cylinder liner factory makes 3-shift production with its 200 employees.

### The highest level of technological production; Piston & Piston Pin

YENMAK Piston factory has realized the piston production actively in 1995 with its current annual 1.500.000 units of piston production capacity. As the piston types, in the diameter measures in the range of 60 and 200 mm; it produces

- Ring carrier pistons,
- Oil-cooling gallery piston,
- Hardanodized coated pistons,
- Pin hole bushing pistons,
- Mono-steel and articulated-steel pistons.

YENMAK pistons are packed into the YENMAK boxes with great diligence and care together with the piston bushing, piston pin and snap ring. YENMAK Piston factory makes 3-shift production with its 200 employees.

### Connecting piston and cylinder liner the most sensitive product; Piston Ring

YENMAK has a piston ring sales volume over 2.000.000 pieces domectically and worldwide; these are classified as following

- Steel,
- Cast,
- Gray cast iron,
- Special Alloy Material diversity and covered with
- Phosphate,
- Chrome,
- Chrome Ceramic,
- Nitride,
- Molybdenum coating,
- Diamond,
- PVD.

It also makes the sales of special alloy, special coated and specially designed rings for industrial, work machines and internal combustion engines, whose natural gas conversion is realized which are available in the market.