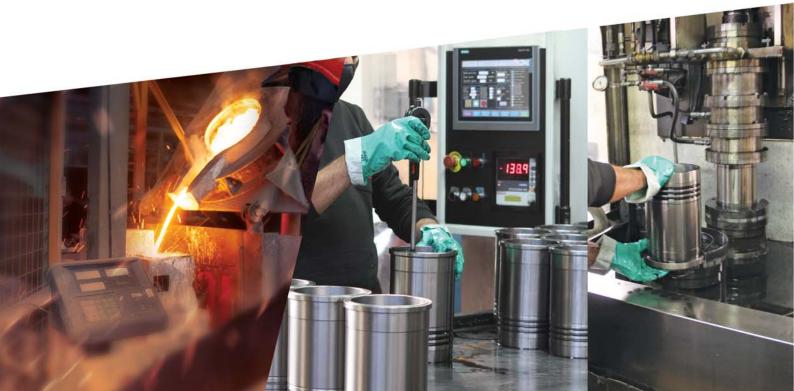

## Excellent labour and technology product; Engine liner

Due to our experiences over long years in centrifugal casting production, for air, water cooled and special engine types for all current engine types and brands;

- Finished (Honed),
- Semi-finished (Unhoned) cylinder liner production is realized.

  It has annual production capacity of 2.000.000 units of engine cylinder liner. From the cast iron within a diameter range of 50 and 200 mm, the finished or semi-finished, coated or uncoated engine cylinder liner is produced. Our cylinder liner factory makes 3-shift production with its 200 employees.