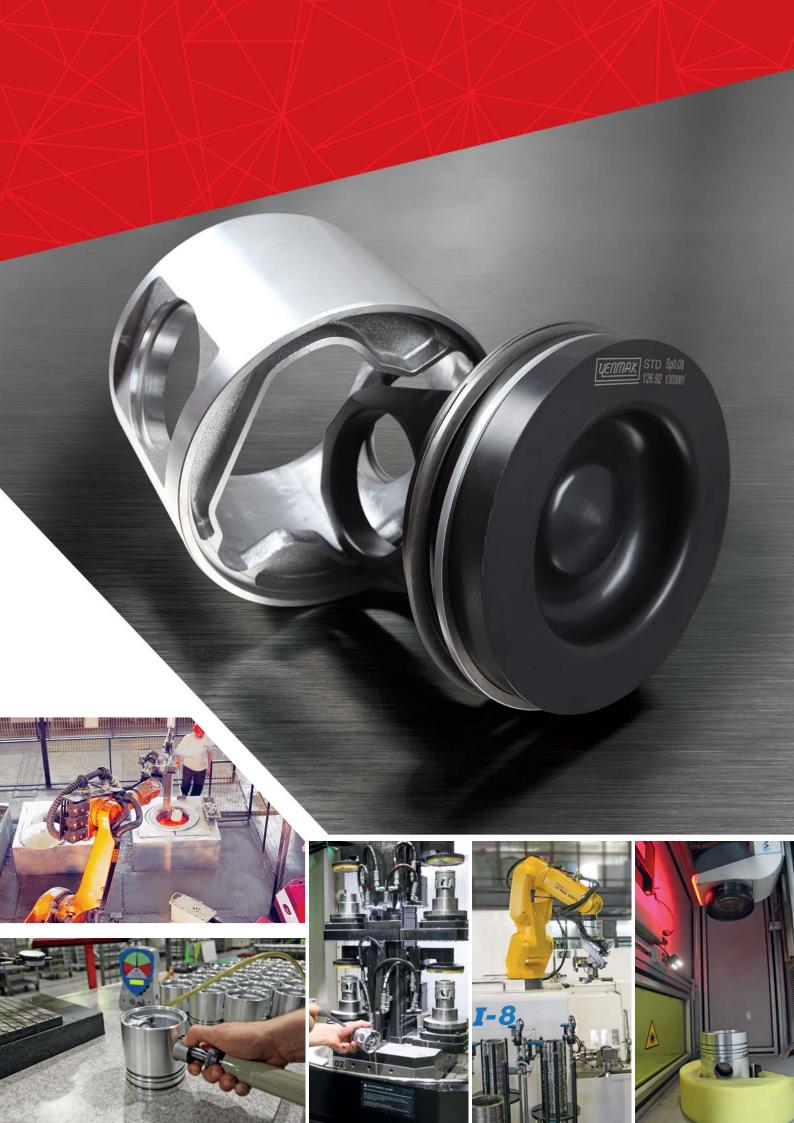

### The highest level of technological production; Piston & Piston Pin

YENMAK Piston factory has realized the piston production actively in 1995 with its current annual 1.500.000 units of piston production capacity. As the piston types, in the diameter measures in the range of 60 and 200 mm; it produces

- Ring carrier pistons,
- Oil-cooling gallery piston,
- Hardanodized coated pistons,
- Pin hole bushing pistons,
- Mono-steel and articulated-steel pistons.

YENMAK pistons are packed into the YENMAK boxes with great diligence and care together with the piston bushing, piston pin and snap ring. YENMAK Piston factory makes 3-shift production with its 200 employees.

### Connecting piston and cylinder liner the most sensitive product; Piston Ring

YENMAK has a piston ring sales volume over 2.000.000 pieces domectically and worldwide; these are classified as following