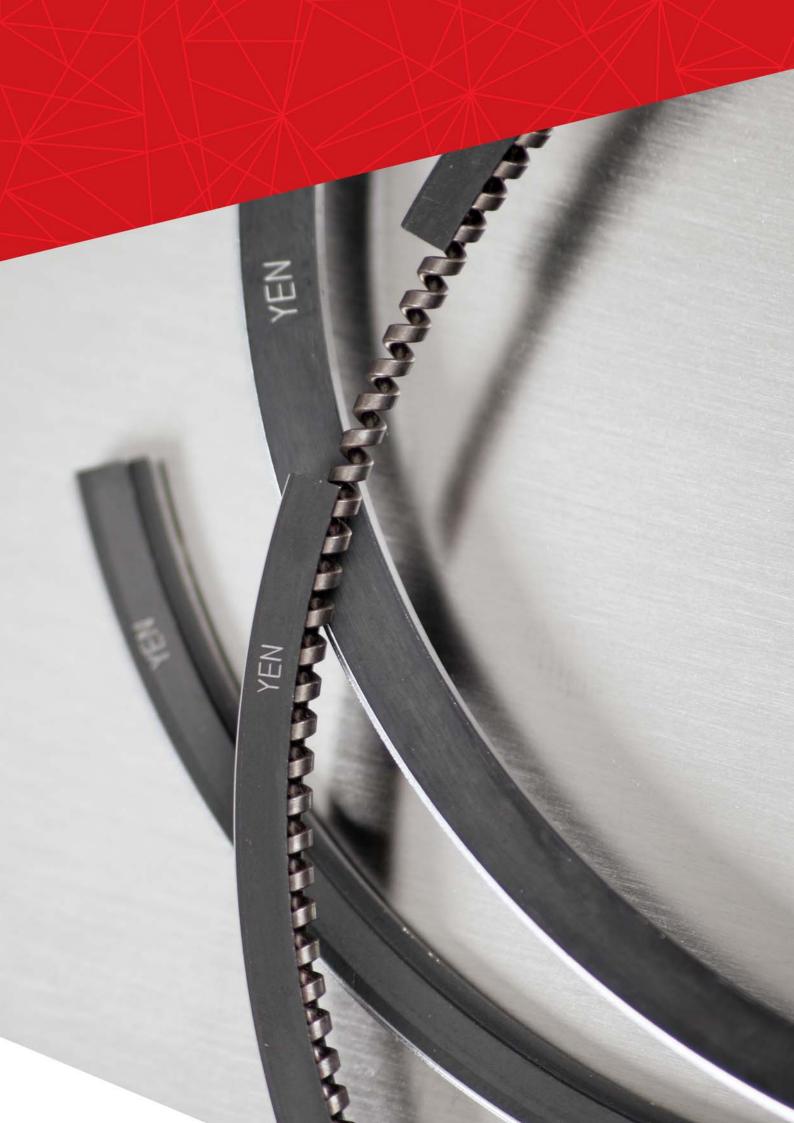

### Connecting piston and cylinder liner the most sensitive product; Piston Ring

YENMAK has a piston ring sales volume over 2.000.000 pieces domectically and worldwide; these are classified as following

- Steel,
- Cast,
- Gray cast iron,
- Special Alloy Material diversity and covered with
- Phosphate,
- Chrome,
- Chrome Ceramic,
- Nitride,
- Molybdenum coating,
- Diamond,
- PVD.

It also makes the sales of special alloy, special coated and specially designed rings for industrial, work machines and internal combustion engines, whose natural gas conversion is realized which are available in the market.