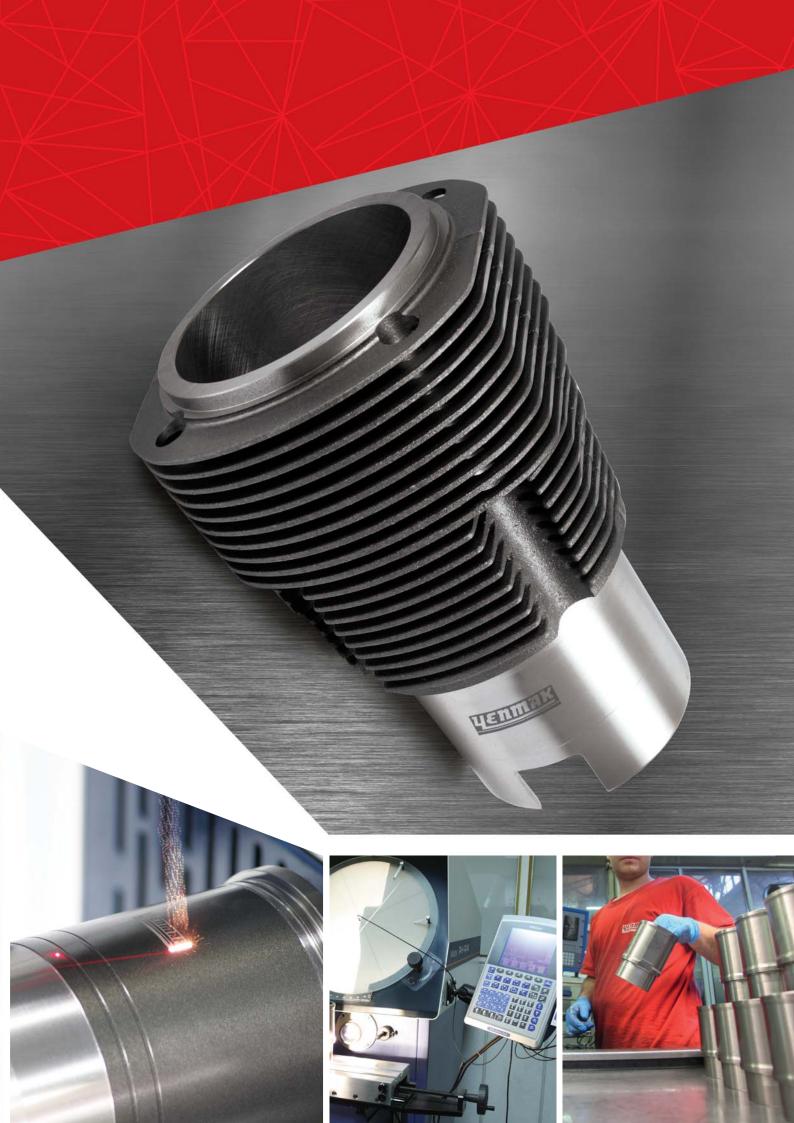

## Excellent labour and technology product; Engine liner

Due to our experiences over long years in centrifugal casting production, for air, water cooled and special engine types for all current engine types and brands;

- Finished (Honed),
- Semi-finished (Unhoned) cylinder liner production is realized.

  It has annual production capacity of 2.000.000 units of engine cylinder liner. From the cast iron within a diameter range of 50 and 200 mm, the finished or semi-finished, coated or uncoated engine cylinder liner is produced. Our cylinder liner factory makes 3-shift production with its 200 employees.