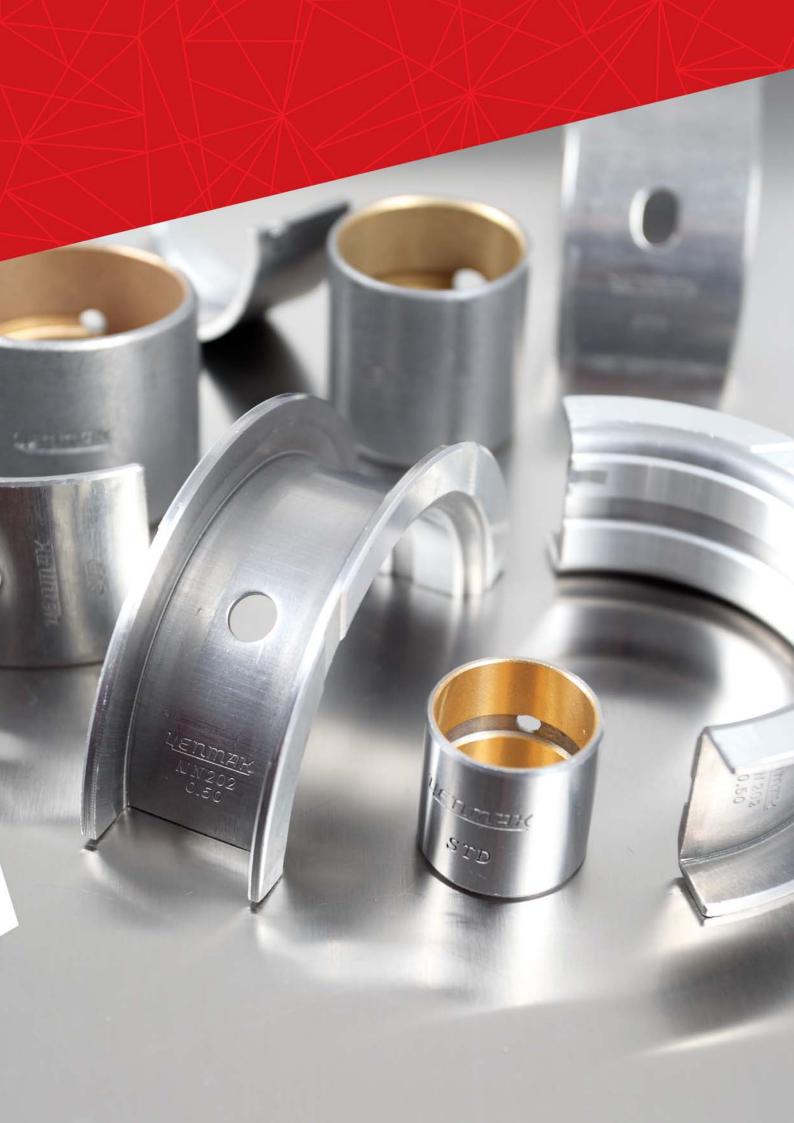

#### **ENGINE BEARING**

YENMAK realizes the sales of the engine bearings installed in many gasoline and diesel vehicles / engines all over the world. Also, with its experience and engineering accumulation, it realizes the special alloy engine bearing sales for new engines presented to the market and the thick or thin-walled bearing sales for every gasoline or diesel engine types.

Its product range is scope is as following;

- Main bearing,
- Sleeve bearing,
- Moon bearing,
- Arm bushing,
- Eccentric bushings.

#### **BUSHING**

YENMAK;

Makes bushing sales for all kinds of vehicles, machines, water pumps, oil pumps etc. having

- Steel cased bronze,
- Steel cased aluminum-tin alloys,
- White metal material.