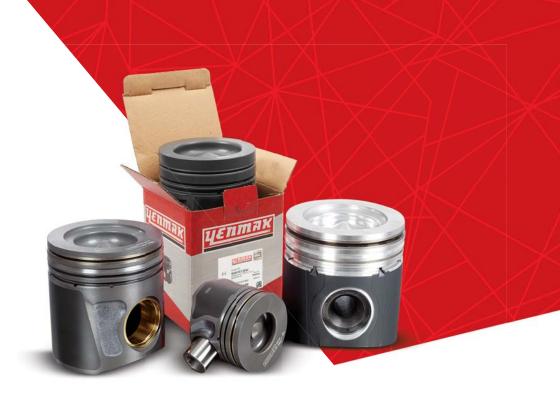

### The highest level of technological production; Piston & Piston Pin

YENMAK Piston factory has realized the piston production actively in 1995 with its current annual 1.500.000 units of piston production capacity. As the piston types, in the diameter measures in the range of 60 and 200 mm; it produces

- Ring carrier pistons,
- Oil-cooling gallery piston,
- Hardanodized coated pistons,
- Pin hole bushing pistons,
- Mono-steel and articulated-steel pistons.

YENMAK pistons are packed into the YENMAK boxes with great diligence and care together with the piston bushing, piston pin and snap ring. YENMAK Piston factory makes 3-shift production with its 200 employees.