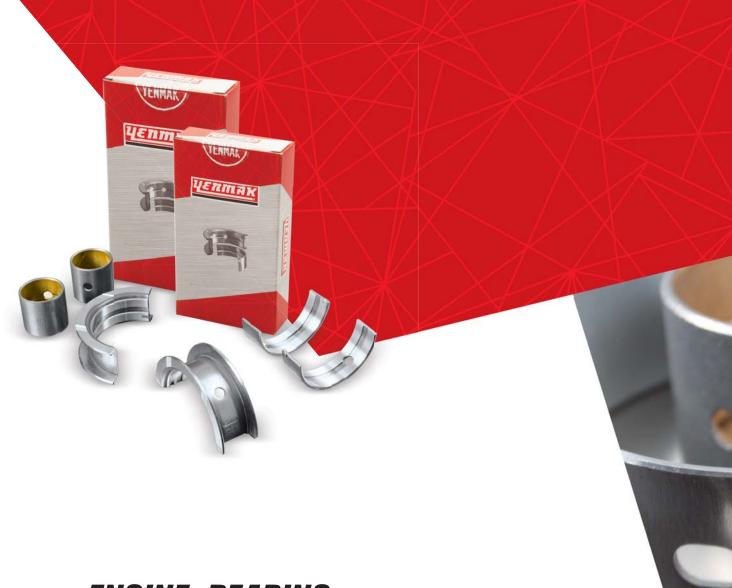

#### **ENGINE BEARING**

YENMAK realizes the sales of the engine bearings installed in many gasoline and diesel vehicles / engines all over the world. Also, with its experience and engineering accumulation, it realizes the special alloy engine bearing sales for new engines presented to the market and the thick or thin-walled bearing sales for every gasoline or diesel engine types.

Its product range is scope is as following;

- Main bearing,
- Sleeve bearing,
- Moon bearing,
- Arm bushing,
- Eccentric bushings.