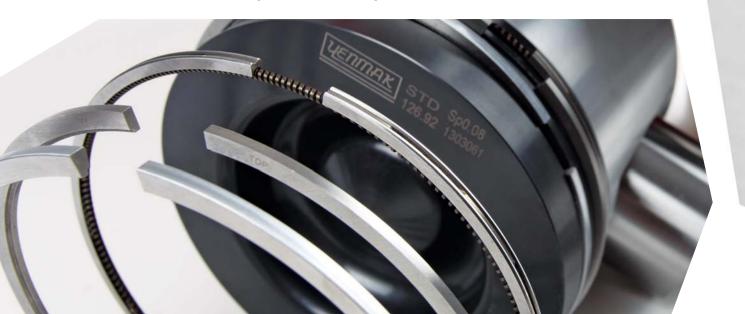

### Connecting piston and cylinder liner the most sensitive product; Piston Ring

YENMAK has a piston ring sales volume over 2.000.000 pieces domectically and worldwide; these are classified as following

- Steel,
- Cast,
- Gray cast iron,
- Special Alloy Material diversity and covered with
- Phosphate,
- Chrome,
- Chrome Ceramic,
- Nitride,
- Molybdenum coating,
- Diamond,
- PVD.

It also makes the sales of special alloy, special coated and specially designed rings for industrial, work machines and internal combustion engines, whose natural gas conversion is realized which are available in the market.