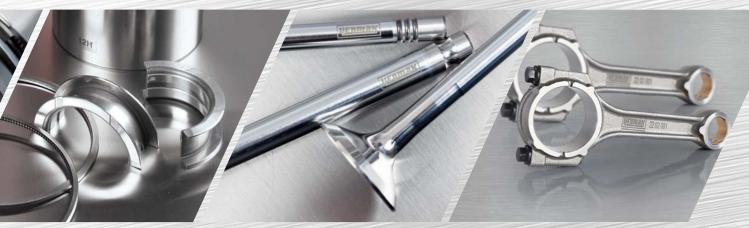

### The highest level of technological production; Piston & Piston Pin

YENMAK Piston factory has realized the piston production actively in 1995 with its current annual 1.500.000 units of piston production capacity. As the piston types, in the diameter measures in the range of 60 and 200 mm; it produces

- Ring carrier pistons,
- Oil-cooling gallery piston,
- Hardanodized coated pistons,
- Pin hole bushing pistons,
- Mono-steel and articulated-steel pistons.

YENMAK pistons are packed into the YENMAK boxes with great diligence and care together with the piston bushing, piston pin and snap ring. YENMAK Piston factory makes 3-shift production with its 200 employees.

### Connecting piston and cylinder liner the most sensitive product; Piston Ring

YENMAK has a piston ring sales volume over 2.000.000 pieces domectically and worldwide; these are classified as following

- Steel,
- Cast,
- Gray cast iron,
- Special Alloy Material diversity and covered with
- Phosphate,
- Chrome,
- Chrome Ceramic,
- Nitride,
- Molybdenum coating,
- Diamond,
- PVD.

It also makes the sales of special alloy, special coated and specially designed rings for industrial, work machines and internal combustion engines, whose natural gas conversion is realized which are available in the market.